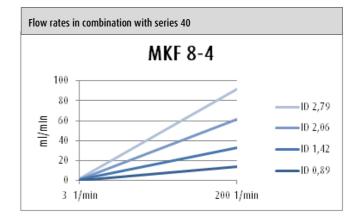

#### Usable\* for:

rotarus® smart rotarus<sup>®</sup> standard series 50 and 100 rotarus® flow rotarus® volume rotarus® fast

series 30 and 40 series 50 and 100 series 50 and 100 series 80

| rotarus® MKF 8-4                     | Order No. 951 10 80 21                                            |
|--------------------------------------|-------------------------------------------------------------------|
| Characteristics                      | Simple tube insertion                                             |
|                                      | Automatic tube fixing                                             |
|                                      | Adjustable contact pressure                                       |
|                                      | Stainless steel rotor                                             |
| Functions                            | 8 (confi gured with cassettes no. 953 12 21)                      |
|                                      | With tube cassettes for stopper tubes for ID 0.89 mm – ID 2.79 mm |
| Rollers                              | 4 stainless steel rollers                                         |
| Housing                              | Polysulfon (PSU)                                                  |
|                                      | white                                                             |
| Dimensions (L / W / H in mm)         | 175 / 110 / 110                                                   |
| Weight                               | 1.91 kg                                                           |
| Operations temperature               | 0 - 40°C                                                          |
| Range of speeds                      | 0.2 - 500 1/min                                                   |
| Head and tube detection through RFID | Yes                                                               |
| Flow rates** each channel            |                                                                   |
| Series 30                            | 0.36 - 160 ml/min                                                 |
| Series 40                            | 0.21 - 91.4 ml/min                                                |
| Series 50                            | 0.014 - 45 ml/min                                                 |
| Series 80                            | 3.5 - 228 ml/min                                                  |
| Series 100                           | 0.34 - 228 ml/min                                                 |