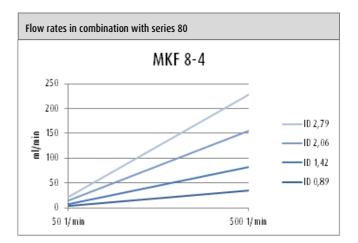

#### Usable\* for:

rotarus® smart rotarus<sup>®</sup> standard series 50 and 100 rotarus® flow rotarus® volume rotarus® fast

series 30 and 40 series 50 and 100 series 50 and 100 series 80

| rotarus® MKF 8-4                     | Order No. 951 10 80 21                                            |
|--------------------------------------|-------------------------------------------------------------------|
| Characteristics                      | Simple tube insertion                                             |
|                                      | Automatic tube fixing                                             |
|                                      | Adjustable contact pressure                                       |
|                                      | Stainless steel rotor                                             |
| Functions                            | 8 (confi gured with cassettes no. 953 12 21)                      |
|                                      | With tube cassettes for stopper tubes for ID 0.89 mm – ID 2.79 mm |
| Rollers                              | 4 stainless steel rollers                                         |
| Housing                              | Polysulfon (PSU)                                                  |
|                                      | white                                                             |
| Dimensions (L / W / H in mm)         | 175 / 110 / 110                                                   |
| Weight                               | 1.91 kg                                                           |
| Operations temperature               | 0 - 40°C                                                          |
| Range of speeds                      | 0.2 - 500 1/min                                                   |
| Head and tube detection through RFID | Yes                                                               |
| Flow rates** each channel            |                                                                   |
| Series 30                            | 0.36 - 160 ml/min                                                 |
| Series 40                            | 0.21 - 91.4 ml/min                                                |
| Series 50                            | 0.014 - 45 ml/min                                                 |
| Series 80                            | 3.5 - 228 ml/min                                                  |
| Series 100                           | 0.34 - 228 ml/min                                                 |