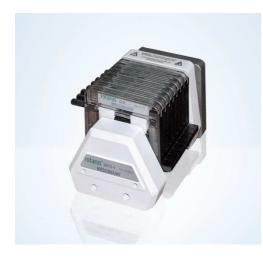

### Multichannel pump head For versatile applications in the lab, industry and research

#### Usable\* for:

rotarus® smart rotarus<sup>®</sup> standard series 50 and 100 rotarus® flow rotarus® volume rotarus® fast

series 30 and 40 series 50 and 100 series 50 and 100 series 80

| rotarus® MKF 8-4                     | Order No. 951 10 80 21                                            |
|--------------------------------------|-------------------------------------------------------------------|
| Characteristics                      | Simple tube insertion                                             |
|                                      | Automatic tube fixing                                             |
|                                      | Adjustable contact pressure                                       |
|                                      | Stainless steel rotor                                             |
| Functions                            | 8 (confi gured with cassettes no. 953 12 21)                      |
|                                      | With tube cassettes for stopper tubes for ID 0.89 mm – ID 2.79 mm |
| Rollers                              | 4 stainless steel rollers                                         |
| Housing                              | Polysulfon (PSU)                                                  |
|                                      | white                                                             |
| Dimensions (L / W / H in mm)         | 175 / 110 / 110                                                   |
| Weight                               | 1.91 kg                                                           |
| Operations temperature               | 0 - 40°C                                                          |
| Range of speeds                      | 0.2 - 500 1/min                                                   |
| Head and tube detection through RFID | Yes                                                               |
| Flow rates** each channel            |                                                                   |
| Series 30                            | 0.36 - 160 ml/min                                                 |
| Series 40                            | 0.21 - 91.4 ml/min                                                |
| Series 50                            | 0.014 - 45 ml/min                                                 |
| Series 80                            | 3.5 - 228 ml/min                                                  |
| Series 100                           | 0.34 - 228 ml/min                                                 |