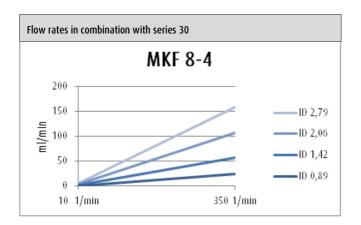

#### Usable\* for:

rotarus® smart rotarus<sup>®</sup> standard series 50 and 100 rotarus® flow rotarus® volume rotarus® fast

series 30 and 40 series 50 and 100 series 50 and 100 series 80

| rotarus® MKF 8-4                     | Order No. 951 10 80 21                                            |
|--------------------------------------|-------------------------------------------------------------------|
| Characteristics                      | Simple tube insertion                                             |
|                                      | Automatic tube fixing                                             |
|                                      | Adjustable contact pressure                                       |
|                                      | Stainless steel rotor                                             |
| Functions                            | 8 (confi gured with cassettes no. 953 12 21)                      |
|                                      | With tube cassettes for stopper tubes for ID 0.89 mm – ID 2.79 mm |
| Rollers                              | 4 stainless steel rollers                                         |
| Housing                              | Polysulfon (PSU)                                                  |
|                                      | white                                                             |
| Dimensions (L / W / H in mm)         | 175 / 110 / 110                                                   |
| Weight                               | 1.91 kg                                                           |
| Operations temperature               | 0 - 40°C                                                          |
| Range of speeds                      | 0.2 - 500 1/min                                                   |
| Head and tube detection through RFID | Yes                                                               |
| Flow rates** each channel            |                                                                   |
| Series 30                            | 0.36 - 160 ml/min                                                 |
| Series 40                            | 0.21 - 91.4 ml/min                                                |
| Series 50                            | 0.014 - 45 ml/min                                                 |
| Series 80                            | 3.5 - 228 ml/min                                                  |
| Series 100                           | 0.34 - 228 ml/min                                                 |