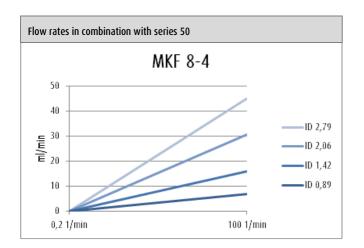

#### Usable\* for:

rotarus® smart rotarus<sup>®</sup> standard series 50 and 100 rotarus® flow rotarus® volume rotarus® fast

series 30 and 40 series 50 and 100 series 50 and 100 series 80

| rotarus® MKF 8-4                     | Order No. 951 10 80 21                                            |
|--------------------------------------|-------------------------------------------------------------------|
| Characteristics                      | Simple tube insertion                                             |
|                                      | Automatic tube fixing                                             |
|                                      | Adjustable contact pressure                                       |
|                                      | Stainless steel rotor                                             |
| Functions                            | 8 (confi gured with cassettes no. 953 12 21)                      |
|                                      | With tube cassettes for stopper tubes for ID 0.89 mm – ID 2.79 mm |
| Rollers                              | 4 stainless steel rollers                                         |
| Housing                              | Polysulfon (PSU)                                                  |
|                                      | white                                                             |
| Dimensions (L / W / H in mm)         | 175 / 110 / 110                                                   |
| Weight                               | 1.91 kg                                                           |
| Operations temperature               | 0 - 40°C                                                          |
| Range of speeds                      | 0.2 - 500 1/min                                                   |
| Head and tube detection through RFID | Yes                                                               |
| Flow rates** each channel            |                                                                   |
| Series 30                            | 0.36 - 160 ml/min                                                 |
| Series 40                            | 0.21 - 91.4 ml/min                                                |
| Series 50                            | 0.014 - 45 ml/min                                                 |
| Series 80                            | 3.5 - 228 ml/min                                                  |
| Series 100                           | 0.34 - 228 ml/min                                                 |